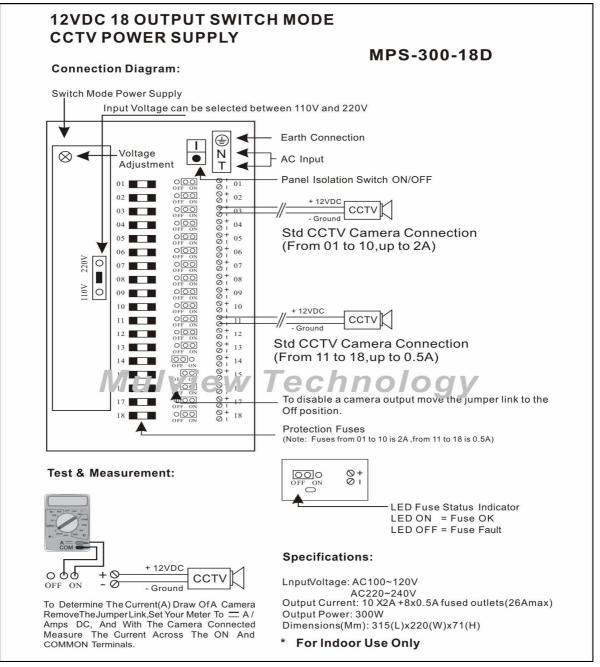

## MPS-300-18D

#### Features

- Eighteen 12VDC individually fused outputs
- Circuit Short protection
- High-temperature protection
- AC power LED indicator
- LED's for each output
- Power ON/OFF switch
- Unit maintains camera synchronization
- Easy installation saves time and eliminates costly labor
- Spare fuses included
- 2 years warranty

| Specification |
|---------------|
|---------------|

| Input Voltage                    | AC90-264V                                                                                                                                  |  |
|----------------------------------|--------------------------------------------------------------------------------------------------------------------------------------------|--|
| Input Voltage Frequency          | 50/60Hz                                                                                                                                    |  |
| Output Specification             |                                                                                                                                            |  |
| Output Voltage                   | 12VDC+10%                                                                                                                                  |  |
| Total Output Current             | 25A(10CH→2A,8CH→0.5A,meet for different cameras)                                                                                           |  |
| Total Outputs                    | 300W                                                                                                                                       |  |
| Fuse Type                        | Glass Fuse                                                                                                                                 |  |
| Fuse Rating                      | 2 Amps / 250VAC, 0.5 Amps / 250VAC                                                                                                         |  |
| Protection                       |                                                                                                                                            |  |
| General Protection               | each output has individual fuse and LED indicator, when problem occurs, only affect the individual output, other outputs still working     |  |
| Circuit Short Protection         | when short condition occurs, individual fuse will open the circuit, when condition removed, replacing another new fuse will back to close. |  |
| Over-load proctection            | 105-135% hiccup mode,auto-recovery                                                                                                         |  |
| Over-voltage protection          | 115-135%,Shut down o/p voltage, re-power on to recover                                                                                     |  |
| General Specifications           |                                                                                                                                            |  |
| Working temperature and humidity | -10℃~+60℃, 20%~80%RH                                                                                                                       |  |
| Store temperature and humidity   | -20℃~+85℃,10%~90%RH                                                                                                                        |  |
| Application                      |                                                                                                                                            |  |
| ССТV                             | Camera, PTZ, IR Illuminators, Video Process Equipment, etc.                                                                                |  |

#### Manual

Multiple View, More attention!