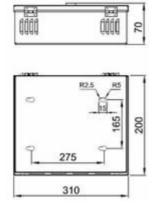

|  |
| Working temperature and humidity | -10℃~+60℃, 20%~80%RH                                                                                                                       |  |
| Store temperature and humidity   | -20℃~+85℃,10%~90%RH                                                                                                                        |  |
| Application                      |                                                                                                                                            |  |
| ССТV                             | Camera, PTZ, IR Illuminators, Video Process Equipment, etc.                                                                                |  |



### Shape and installation dimension



#### Manual



Multiple View, More attention!